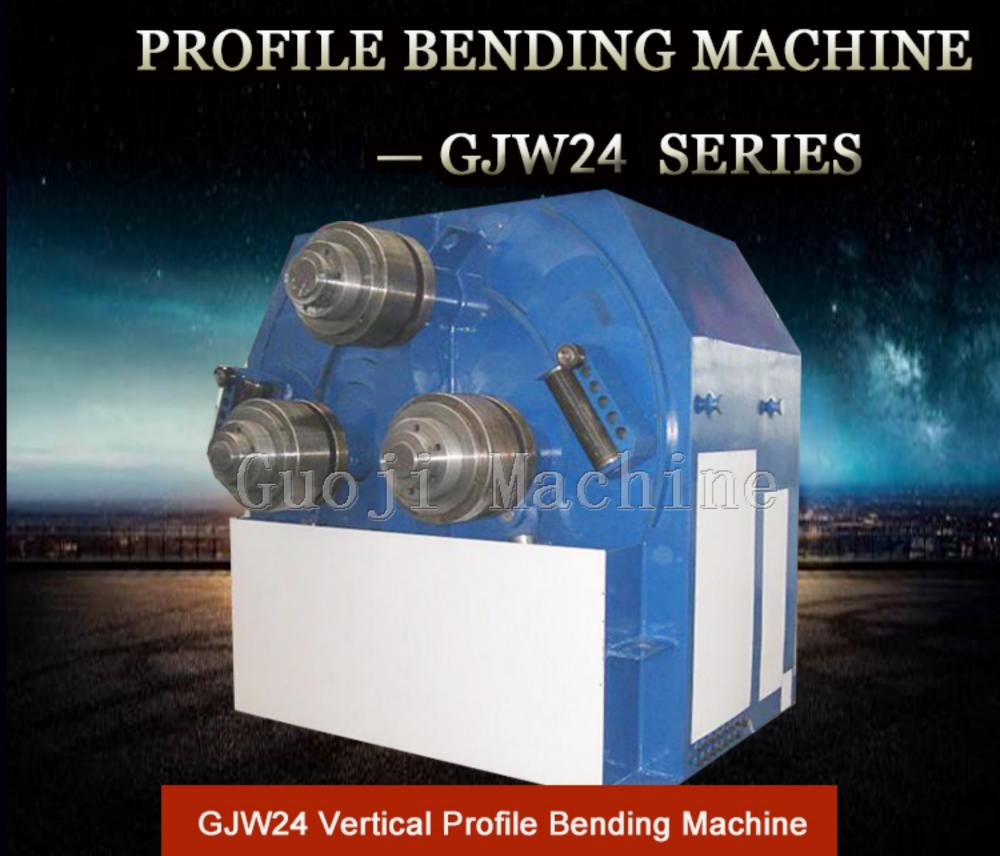

**Product Description** 

beam steel, I beam steel, flat steel, square tube, round and square pipe, can pre-bend the end of profiles and bend to round, ring, arc, spiral work piece, widely used in aerospace, petrochemical, hydropower, shipbuilding, automobile manufacturing, machinery manufacturing, and steel structure and so on.

Structural Features

bending profiles with various specifications, for example, channel steel, angle iron, H

The profiles bending machine we manufactured is a high efficiency equipment for

and bending precision.