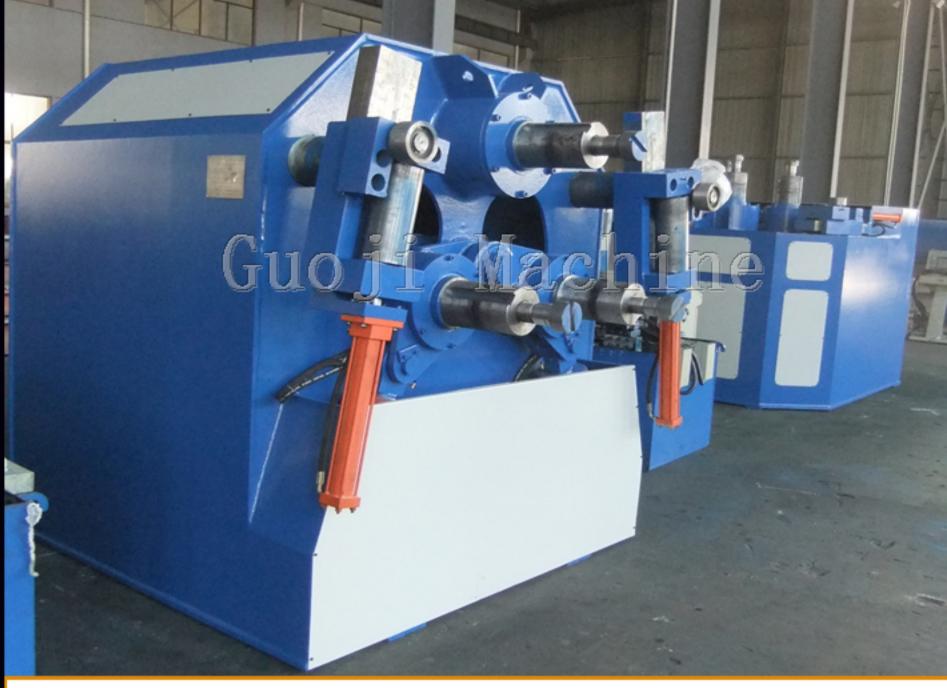

4. The guide rollers with 3-Axes (forward-backward | up-down | left-right are driven by hydraulic

Technical Parameter

7. The section bending machine operates in both horizontal and vertical orientations.

6. All actions of the angle roll are powered by the hydraulic power station.

panel. Accuracy is up to ±0.15mm.

Model&spec.

Max bending modulus of section (cm3)

Bending speed(m/min)

yield limit of material (MPa)