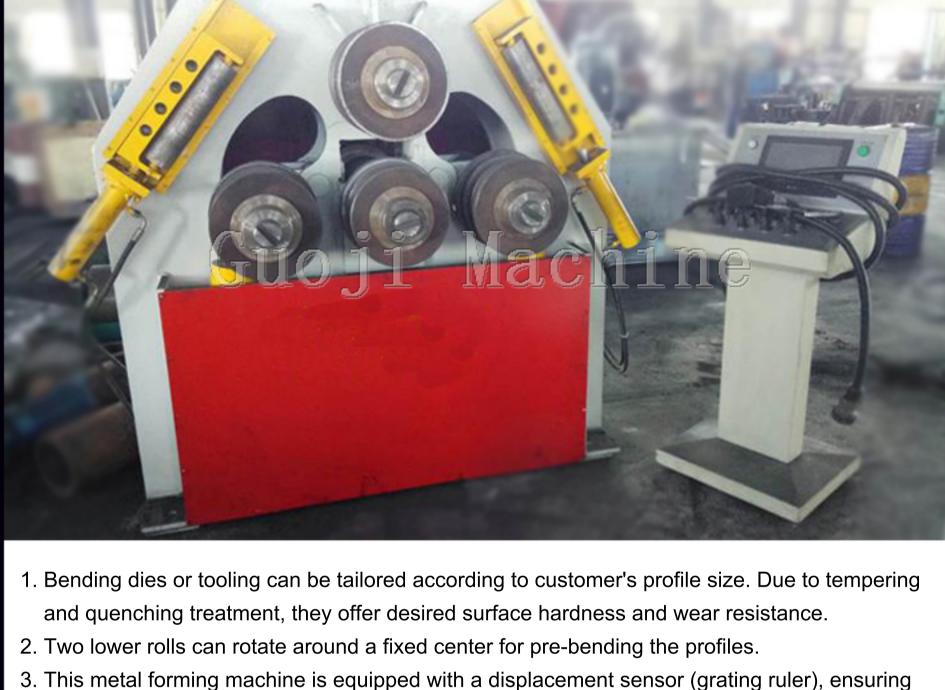

5. All three rollers are individually driven by hydraulic motors, and they can conduct clockwise

cylinders and controlled via the control console, convenient for controlling profile deformation

that positions of the two lower rolls can be precisely monitored and displayed on the control

4. The guide rollers with 3-Axes (forward-backward | up-down | left-right are driven by hydraulic

Technical Parameter

7. The section bending machine operates in both horizontal and vertical orientations.

6. All actions of the angle roll are powered by the hydraulic power station.

panel. Accuracy is up to ±0.15mm.

Model&spec.

Max bending modulus of section (cm3)

Bending speed(m/min)

yield limit of material (MPa)

and anti-clockwise rotation.